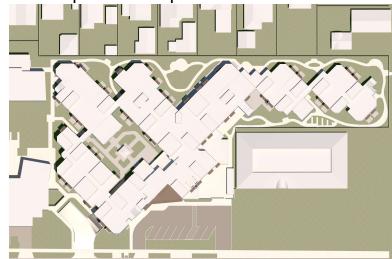

5

• Parking Required: 54

• Parking Existing: 57

Parking Proposed: 57

- Daylight Plane Required:
  - Beginning at a height of 10' and continuing at a 45° slope
- Daylight Plane Proposed:
  - Some protrusions







### Landscape Plan





# Existing Photos

















## Daylight Sections









## Daylight Sections









### Shadow Study – December 21

9:00 am - Existing



12:00 pm - Existing



6:00 am - Existing



9:00 am - Proposed



12:00 pm - Proposed



6:00 am - Proposed



### Shadow Study – March 21

9:00 am - Existing



1:00 pm - Existing



6:00 pm - Existing



9:00 am - Proposed



1:00 pm - Proposed



6:00 pm - Proposed



### Shadow Study – June 21

8:00 am - Existing



1:00 pm - Existing



6:00 pm - Existing



8:00 am - Proposed



1:00 pm - Proposed



6:00 pm - Proposed



### Color Scheme



**EXTERIOR FINISHES**