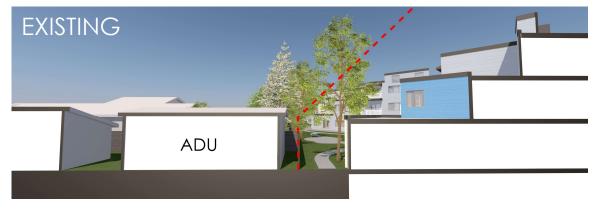

## Daylight Sections

### PC-3775:

• FAR Allowed: 1.19

• FAR Existing: 1.19

• FAR Proposed: 1.25

• Parking Required: 54

• Parking Existing: 57

Parking Proposed: 57

- Daylight Plane Required:
  - Beginning at a height of 10' and continuing at a 45° slope
- Daylight Plane Proposed:
  - Some protrusions