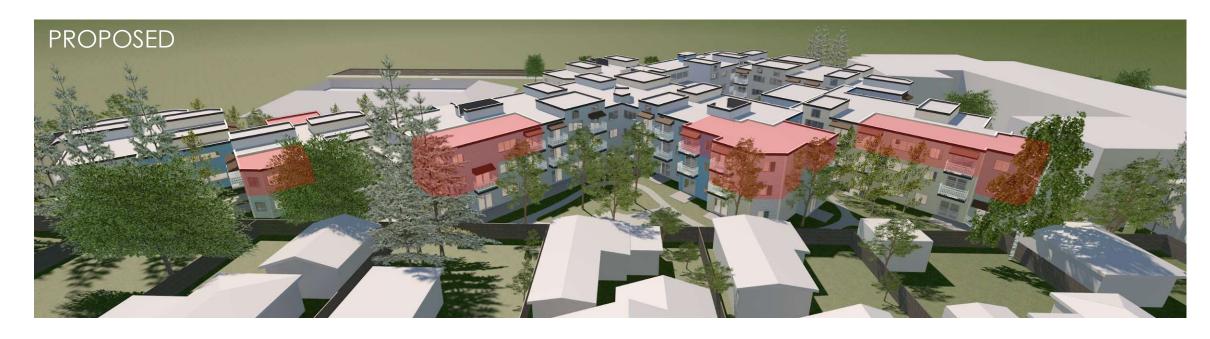

## Project Info

- Existing senior housing building with 121 units
  - Both assisted living and memory care units
  - (PC-3775)
- Adjacent sister building has 44 independent living units
  - (PC-5116)
- Proposal is to add 14 units
  - 2 being from a small addition
  - 12 being from adding units above existing floors that cut away for the daylighting of adjacent neighbors

### Color Scheme

**EXTERIOR FINISHES** 