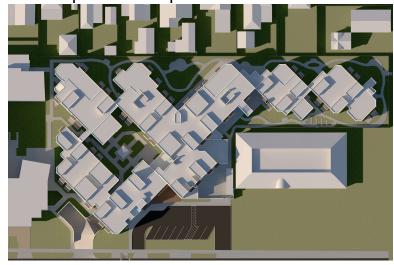

54

• Parking Existing: 57

Parking Proposed: 57

- Daylight Plane Required:
  - Beginning at a height of 10' and continuing at a 45° slope
- Daylight Plane Proposed:
  - Some protrusions







### Landscape Plan





# Existing Photos

















## Daylight Sections









## Daylight Sections









### Shadow Study – December 21

9:00 am - Existing



12:00 pm - Existing



6:00 am - Existing



9:00 am - Proposed



12:00 pm - Proposed



6:00 am - Proposed



### Shadow Study – March 21

9:00 am - Existing



1:00 pm - Existing



6:00 pm - Existing



9:00 am - Proposed



1:00 pm - Proposed



6:00 pm - Proposed



### Shadow Study – June 21

8:00 am - Existing



1:00 pm - Existing



6:00 pm - Existing



8:00 am - Proposed



1:00 pm - Proposed



6:00 pm - Proposed



### Color Scheme



**EXTERIOR FINISHES**