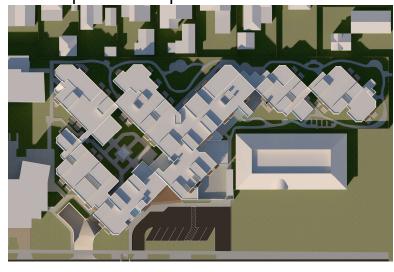

y for the daylighting of adjacent neighbors



## Zoning Map

### PC-3775:

• FAR Allowed: 1.19

• FAR Existing: 1.19

• FAR Proposed: 1.25

• Parking Required: 54

• Parking Existing: 57

Parking Proposed: 57

- Daylight Plane Required:
  - Beginning at a height of 10' and continuing at a 45° slope
- Daylight Plane Proposed:
  - Some protrusions







### Landscape Plan





# Existing Photos

















## Daylight Sections









## Daylight Sections









### Shadow Study – December 21

9:00 am - Existing



12:00 pm - Existing



6:00 am - Existing



9:00 am - Proposed



12:00 pm - Proposed



6:00 am - Proposed



### Shadow Study – March 21

9:00 am - Existing



1:00 pm - Existing



6:00 pm - Existing



9:00 am - Proposed



1:00 pm - Proposed



6:00 pm - Proposed



### Shadow Study – June 21

8:00 am - Existing



1:00 pm - Existing



6:00 pm - Existing



8:00 am - Proposed



1:00 pm - Proposed



6:00 pm - Proposed



### Color Scheme



**EXTERIOR FINISHES**