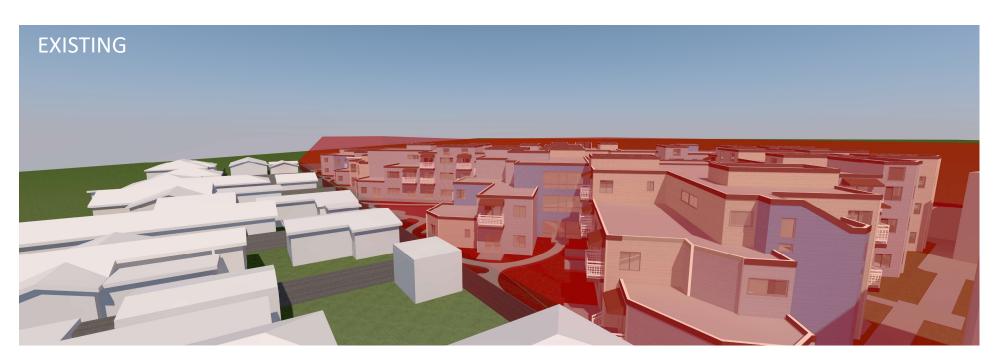

Before Meeting

### Palo Alto Commons



# Project Location



## Project Info

- Existing senior housing building with 121 units
  - Both assisted living and memory care units
  - (PC-3775)
- Adjacent sister building has 44 independent living units
  - (PC-5116)
- Proposal is to add 14 units
  - 2 being from a small addition
  - 12 being from adding units above existing floors that cut away for the daylighting of adjacent neighbors



## Zoning Map

### PC-3775:

• FAR Allowed: 1.19

• FAR Existing: 1.19

• FAR Proposed: 1.25

• Parking Required: 54

• Parking Existing: 57

Parking Proposed: 57

- Daylight Plane Required:
  - Beginning at a height of 10' and continuing at a 45° slope
- Daylight Plane Proposed:
  - Some protrusions







### Landscape Plan





# Existing Photos

















## Daylight Sections









## Daylight Sections









### Shadow Study – December 21

9:00 am - Existing



12:00 pm - Existing



6:00 am - Existing



9:00 am - Proposed



12:00 pm - Proposed



6:00 am - Proposed



### Shadow Study – March 21

9:00 am - Existing



1:00 pm - Existing



6:00 pm - Existing



9:00 am - Proposed



1:00 pm - Proposed



6:00 pm - Proposed



### Shadow Study – June 21

8:00 am - Existing



1:00 pm - Existing



6:00 pm - Existing



8:00 am - Proposed



1:00 pm - Proposed



6:00 pm - Proposed



### Color Scheme



**EXTERIOR FINISHES**