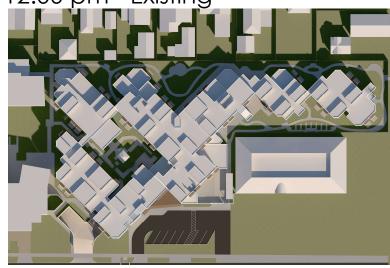

### Shadow Study – December 21

9:00 am - Existing

12:00 pm - Existing

6:00 am - Existing

9:00 am - Proposed

12:00 pm - Proposed

6:00 am - Proposed