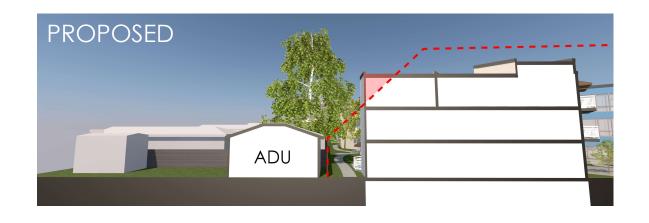

## Daylight Sections

### PC-3775:

• FAR Allowed: 1.19

• FAR Existing: 1.19

• FAR Proposed: 1.25

• Parking Required: 54

• Parking Existing: 57

Parking Proposed: 57

- Daylight Plane Required:
  - Beginning at a height of 10' and continuing at a 45° slope
- Daylight Plane Proposed:
  - Some protrusions