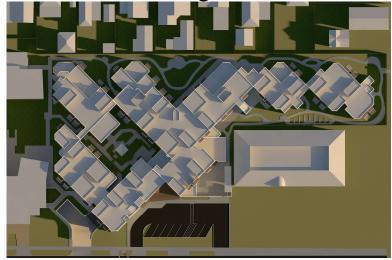

### Shadow Study – December 21

9:00 am - Existing

12:00 pm - Existing

6:00 am - Existing

9:00 am - Proposed

12:00 pm - Proposed

6:00 am - Proposed