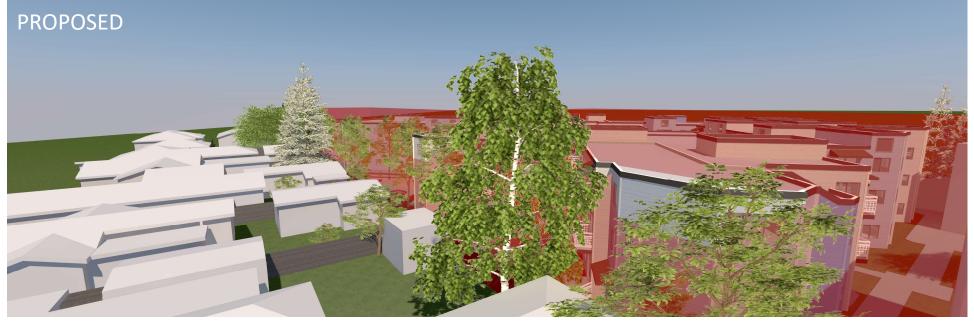

Meeting

### Palo Alto Commons



# Project Location



## Project Info

- Existing senior housing building with 121 units
  - Both assisted living and memory care units
  - (PC-3775)
- Adjacent sister building has 44 independent living units
  - (PC-5116)
- Proposal is to add 14 units
  - 2 being from a small addition
  - 12 being from adding units above existing floors that cut away for the daylighting of adjacent neighbors



## Zoning Map

### PC-3775:

• FAR Allowed: 1.19

• FAR Existing: 1.19

• FAR Proposed: 1.25

• Parking Required: 54

• Parking Existing: 57

Parking Proposed: 57

- Daylight Plane Required:
  - Beginning at a height of 10' and continuing at a 45° slope
- Daylight Plane Proposed:
  - Some protrusions







### Landscape Plan





# Existing Photos

















## Daylight Sections









## Daylight Sections









### Shadow Study – December 21

9:00 am - Existing



12:00 pm - Existing



6:00 am - Existing



9:00 am - Proposed



12:00 pm - Proposed



6:00 am - Proposed



### Shadow Study – March 21

9:00 am - Existing



1:00 pm - Existing



6:00 pm - Existing



9:00 am - Proposed



1:00 pm - Proposed



6:00 pm - Proposed



### Shadow Study – June 21

8:00 am - Existing



1:00 pm - Existing



6:00 pm - Existing



8:00 am - Proposed



1:00 pm - Proposed



6:00 pm - Proposed



### Color Scheme



**EXTERIOR FINISHES**