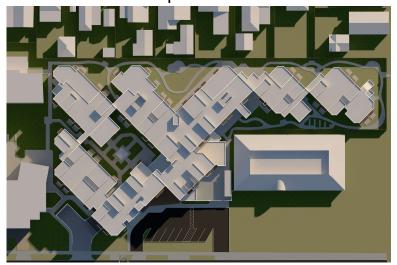

# Project Location

## Project Info

- Existing senior housing building with 121 units
  - Both assisted living and memory care units
  - (PC-3775)
- Adjacent sister building has 44 independent living units
  - (PC-5116)
- Proposal is to add 14 units
  - 2 being from a small addition
  - 12 being from adding units above existing floors that cut away for the daylighting of adjacent neighbors