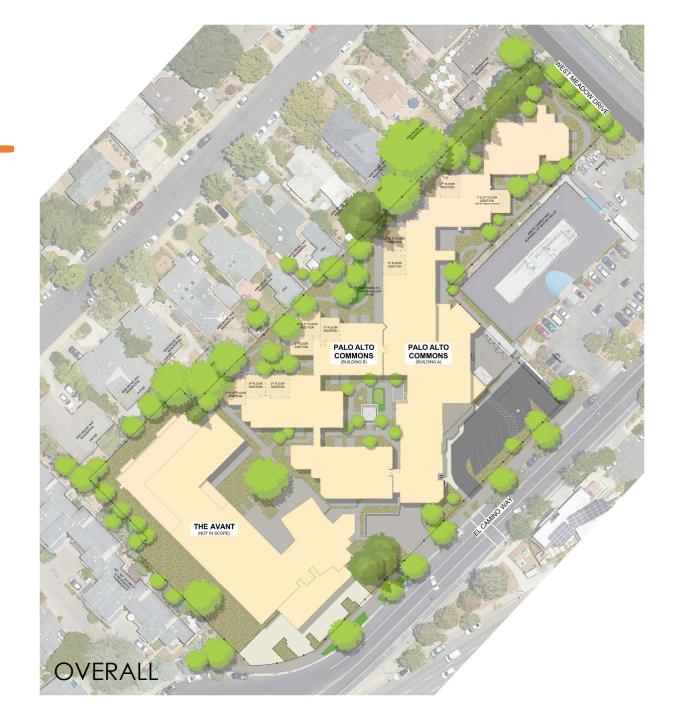

8/7/2023

Received Before Meeting

### Palo Alto Commons



# Project Location



## Project Info

- Existing senior housing building with 121 units
  - Both assisted living and memory care units
  - (PC-3775)
- Adjacent sister building has 44 independent living units
  - (PC-5116)
- Proposal is to add 14 units
  - 2 being from a small addition
  - 12 being from adding units above existing floors that cut away for the daylighting of adjacent neighbors



## Zoning Map

### PC-3775:

• FAR Allowed: 1.19

• FAR Existing: 1.19

• FAR Proposed: 1.25

• Parking Required: 54

• Parking Existing: 57

Parking Proposed: 57

- Daylight Plane Required:
  - Beginning at a height of 10' and continuing at a 45° slope
- Daylight Plane Proposed:
  - Some protrusions







### Landscape Plan





# Existing Photos

















## Daylight Sections









## Daylight Sections









### Shadow Study – December 21

9:00 am - Existing



12:00 pm - Existing



6:00 am - Existing



9:00 am - Proposed



12:00 pm - Proposed



6:00 am - Proposed



### Shadow Study – March 21

9:00 am - Existing



1:00 pm - Existing



6:00 pm - Existing



9:00 am - Proposed



1:00 pm - Proposed



6:00 pm - Proposed



### Shadow Study – June 21

8:00 am - Existing



1:00 pm - Existing



6:00 pm - Existing



8:00 am - Proposed



1:00 pm - Proposed



6:00 pm - Proposed



### Color Scheme



**EXTERIOR FINISHES**