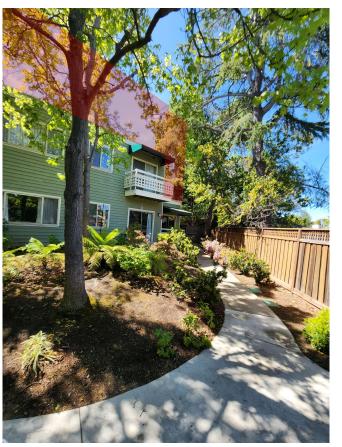

eived Before Meeting

### Palo Alto Commons



# Project Location



## Project Info

- Existing senior housing building with 121 units
  - Both assisted living and memory care units
  - (PC-3775)
- Adjacent sister building has 44 independent living units
  - (PC-5116)
- Proposal is to add 14 units
  - 2 being from a small addition
  - 12 being from adding units above existing floors that cut away for the daylighting of adjacent neighbors



## Zoning Map

### PC-3775:

• FAR Allowed: 1.19

• FAR Existing: 1.19

• FAR Proposed: 1.25

• Parking Required: 54

• Parking Existing: 57

Parking Proposed: 57

- Daylight Plane Required:
  - Beginning at a height of 10' and continuing at a 45° slope
- Daylight Plane Proposed:
  - Some protrusions







### Landscape Plan





# Existing Photos

















## Daylight Sections









## Daylight Sections









### Shadow Study – December 21

9:00 am - Existing



12:00 pm - Existing



6:00 am - Existing



9:00 am - Proposed



12:00 pm - Proposed



6:00 am - Proposed



### Shadow Study – March 21

9:00 am - Existing



1:00 pm - Existing



6:00 pm - Existing



9:00 am - Proposed



1:00 pm - Proposed



6:00 pm - Proposed



### Shadow Study – June 21

8:00 am - Existing



1:00 pm - Existing



6:00 pm - Existing



8:00 am - Proposed



1:00 pm - Proposed



6:00 pm - Proposed



### Color Scheme



**EXTERIOR FINISHES**