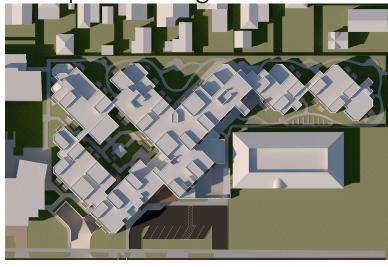

# Project Location

## Project Info

- Existing senior housing building with 121 units
  - Both assisted living and memory care units
  - (PC-3775)
- Adjacent sister building has 44 independent living units
  - (PC-5116)
- Proposal is to add 14 units
  - 2 being from a small addition
  - 12 being from adding units above existing floors that cut away for the daylighting of adjacent neighbors