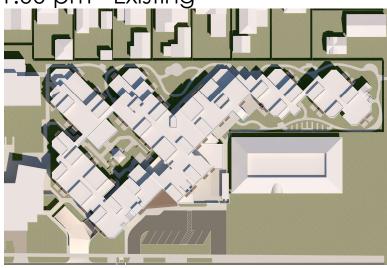

### Shadow Study – March 21

9:00 am - Existing

1:00 pm - Existing

6:00 pm - Existing

9:00 am - Proposed

1:00 pm - Proposed

6:00 pm - Proposed