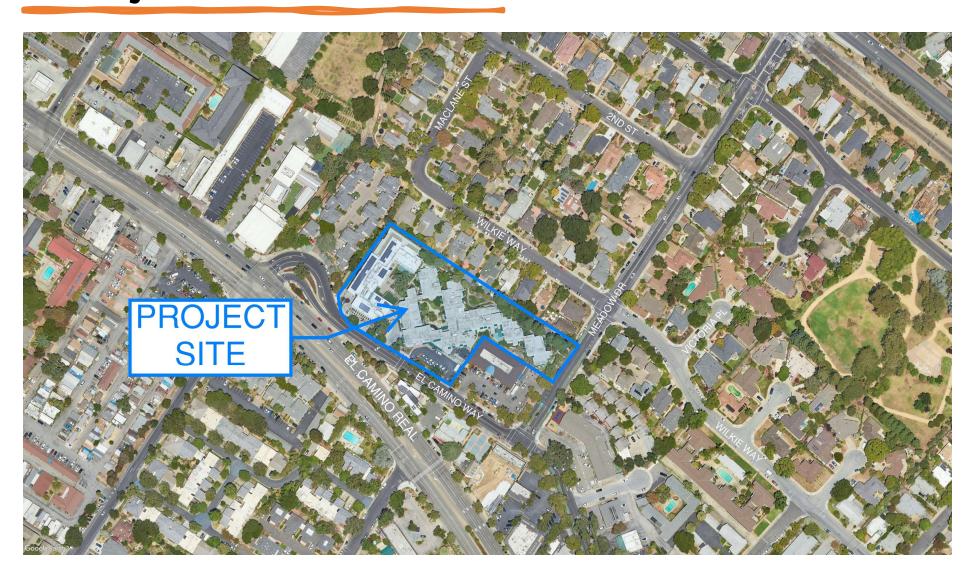

8/7/2023

Received Before Meeting

### Palo Alto Commons



# Project Location



## Project Info

- Existing senior housing building with 121 units
  - Both assisted living and memory care units
  - (PC-3775)
- Adjacent sister building has 44 independent living units
  - (PC-5116)
- Proposal is to add 14 units
  - 2 being from a small addition
  - 12 being from adding units above existing floors that cut away for the daylighting of adjacent neighbors



## Zoning Map

### PC-3775:

• FAR Allowed: 1.19

• FAR Existing: 1.19

• FAR Proposed: 1.25

• Parking Required: 54

• Parking Existing: 57

Parking Proposed: 57

- Daylight Plane Required:
  - Beginning at a height of 10' and continuing at a 45° slope
- Daylight Plane Proposed:
  - Some protrusions







### Landscape Plan





# Existing Photos

















## Daylight Sections









## Daylight Sections