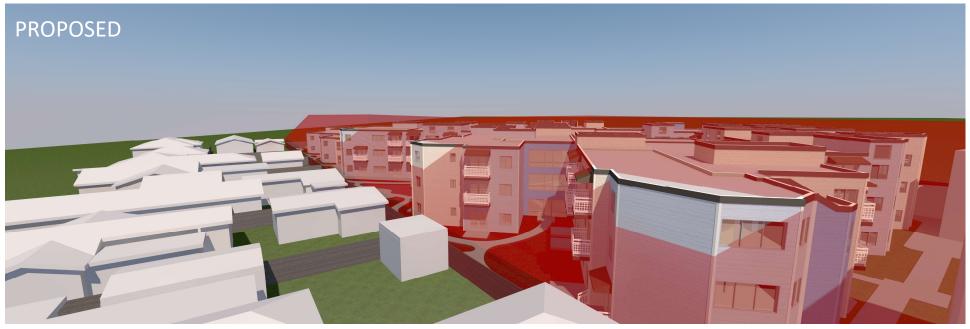

fore Meeting

### Palo Alto Commons



# Project Location



## Project Info

- Existing senior housing building with 121 units
  - Both assisted living and memory care units
  - (PC-3775)
- Adjacent sister building has 44 independent living units
  - (PC-5116)
- Proposal is to add 14 units
  - 2 being from a small addition
  - 12 being from adding units above existing floors that cut away for the daylighting of adjacent neighbors



## Zoning Map

### PC-3775:

• FAR Allowed: 1.19

• FAR Existing: 1.19

• FAR Proposed: 1.25

• Parking Required: 54

• Parking Existing: 57

Parking Proposed: 57

- Daylight Plane Required:
  - Beginning at a height of 10' and continuing at a 45° slope
- Daylight Plane Proposed:
  - Some protrusions







### Landscape Plan





# Existing Photos

















## Daylight Sections









## Daylight Sections









### Shadow Study – December 21

9:00 am - Existing



12:00 pm - Existing



6:00 am - Existing



9:00 am - Proposed



12:00 pm - Proposed



6:00 am - Proposed



### Shadow Study – March 21

9:00 am - Existing



1:00 pm - Existing



6:00 pm - Existing



9:00 am - Proposed



1:00 pm - Proposed



6:00 pm - Proposed



### Shadow Study – June 21

8:00 am - Existing



1:00 pm - Existing



6:00 pm - Existing



8:00 am - Proposed



1:00 pm - Proposed



6:00 pm - Proposed



### Color Scheme



**EXTERIOR FINISHES**