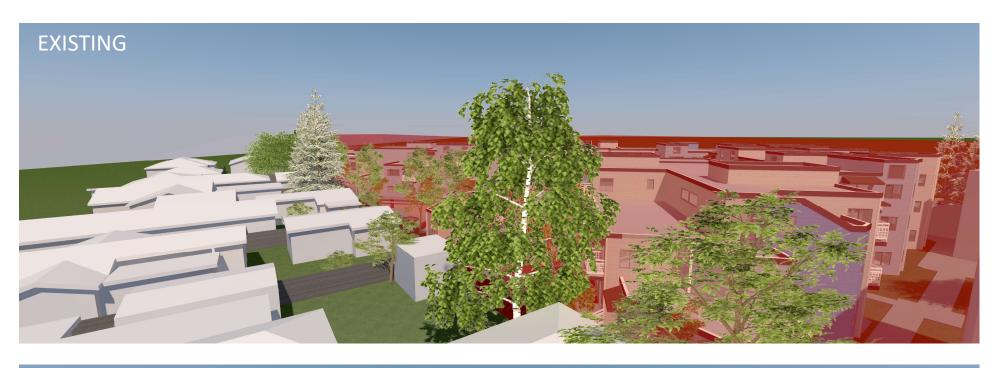

re Meeting

### Palo Alto Commons



# Project Location



## Project Info

- Existing senior housing building with 121 units
  - Both assisted living and memory care units
  - (PC-3775)
- Adjacent sister building has 44 independent living units
  - (PC-5116)
- Proposal is to add 14 units
  - 2 being from a small addition
  - 12 being from adding units above existing floors that cut away for the daylighting of adjacent neighbors



## Zoning Map

### PC-3775:

• FAR Allowed: 1.19

• FAR Existing: 1.19

• FAR Proposed: 1.25

• Parking Required: 54

• Parking Existing: 57

Parking Proposed: 57

- Daylight Plane Required:
  - Beginning at a height of 10' and continuing at a 45° slope
- Daylight Plane Proposed:
  - Some protrusions







### Landscape Plan





# Existing Photos

















## Daylight Sections









## Daylight Sections









### Shadow Study – December 21

9:00 am - Existing



12:00 pm - Existing



6:00 am - Existing



9:00 am - Proposed



12:00 pm - Proposed



6:00 am - Proposed



### Shadow Study – March 21

9:00 am - Existing



1:00 pm - Existing



6:00 pm - Existing



9:00 am - Proposed



1:00 pm - Proposed



6:00 pm - Proposed



### Shadow Study – June 21

8:00 am - Existing



1:00 pm - Existing



6:00 pm - Existing



8:00 am - Proposed



1:00 pm - Proposed



6:00 pm - Proposed



### Color Scheme



**EXTERIOR FINISHES**