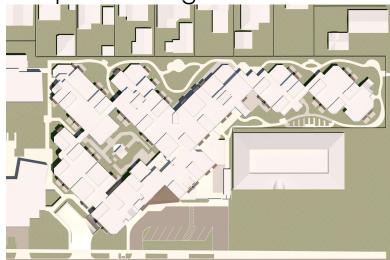

5:

• FAR Allowed: 1.19

• FAR Existing: 1.19

• FAR Proposed: 1.25

• Parking Required: 54

• Parking Existing: 57

Parking Proposed: 57

- Daylight Plane Required:
  - Beginning at a height of 10' and continuing at a 45° slope
- Daylight Plane Proposed:
  - Some protrusions







### Landscape Plan





# Existing Photos

















## Daylight Sections









## Daylight Sections









### Shadow Study – December 21

9:00 am - Existing



12:00 pm - Existing



6:00 am - Existing



9:00 am - Proposed



12:00 pm - Proposed



6:00 am - Proposed



### Shadow Study – March 21

9:00 am - Existing



1:00 pm - Existing



6:00 pm - Existing



9:00 am - Proposed



1:00 pm - Proposed



6:00 pm - Proposed



### Shadow Study – June 21

8:00 am - Existing



1:00 pm - Existing



6:00 pm - Existing



8:00 am - Proposed



1:00 pm - Proposed



6:00 pm - Proposed



### Color Scheme



**EXTERIOR FINISHES**