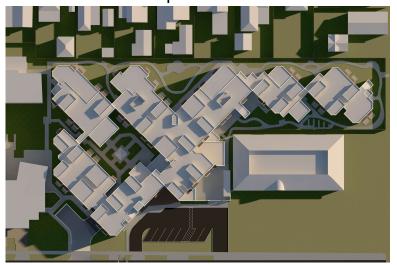

ing units above existing floors that cut away for the daylighting of adjacent neighbors



## Zoning Map

### PC-3775:

• FAR Allowed: 1.19

• FAR Existing: 1.19

• FAR Proposed: 1.25

• Parking Required: 54

• Parking Existing: 57

Parking Proposed: 57

- Daylight Plane Required:
  - Beginning at a height of 10' and continuing at a 45° slope
- Daylight Plane Proposed:
  - Some protrusions







### Landscape Plan





# Existing Photos

















## Daylight Sections









## Daylight Sections









### Shadow Study – December 21

9:00 am - Existing



12:00 pm - Existing



6:00 am - Existing



9:00 am - Proposed



12:00 pm - Proposed



6:00 am - Proposed



### Shadow Study – March 21

9:00 am - Existing



1:00 pm - Existing



6:00 pm - Existing



9:00 am - Proposed



1:00 pm - Proposed



6:00 pm - Proposed



### Shadow Study – June 21

8:00 am - Existing



1:00 pm - Existing



6:00 pm - Existing



8:00 am - Proposed



1:00 pm - Proposed



6:00 pm - Proposed



### Color Scheme



**EXTERIOR FINISHES**