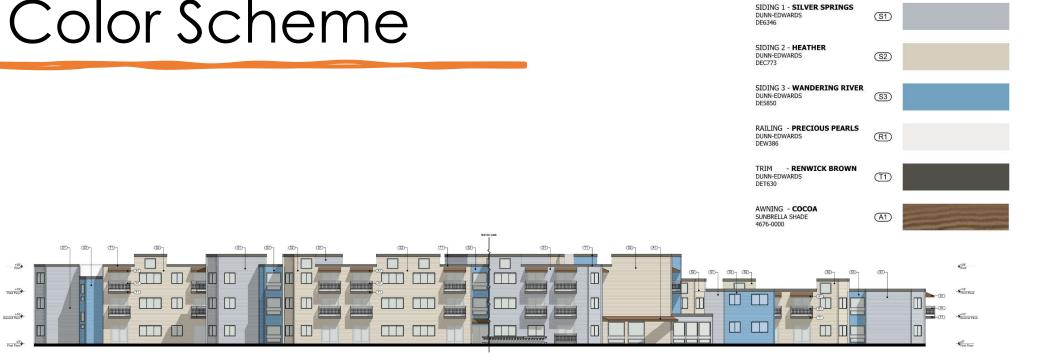

ing: 57

Parking Proposed: 57

- Daylight Plane Required:
  - Beginning at a height of 10' and continuing at a 45° slope
- Daylight Plane Proposed:
  - Some protrusions







### Landscape Plan





# Existing Photos

















## Daylight Sections









## Daylight Sections









### Shadow Study – December 21

9:00 am - Existing



12:00 pm - Existing



6:00 am - Existing



9:00 am - Proposed



12:00 pm - Proposed



6:00 am - Proposed



### Shadow Study – March 21

9:00 am - Existing



1:00 pm - Existing



6:00 pm - Existing



9:00 am - Proposed



1:00 pm - Proposed



6:00 pm - Proposed



### Shadow Study – June 21

8:00 am - Existing



1:00 pm - Existing



6:00 pm - Existing



8:00 am - Proposed



1:00 pm - Proposed



6:00 pm - Proposed



### Color Scheme



**EXTERIOR FINISHES**