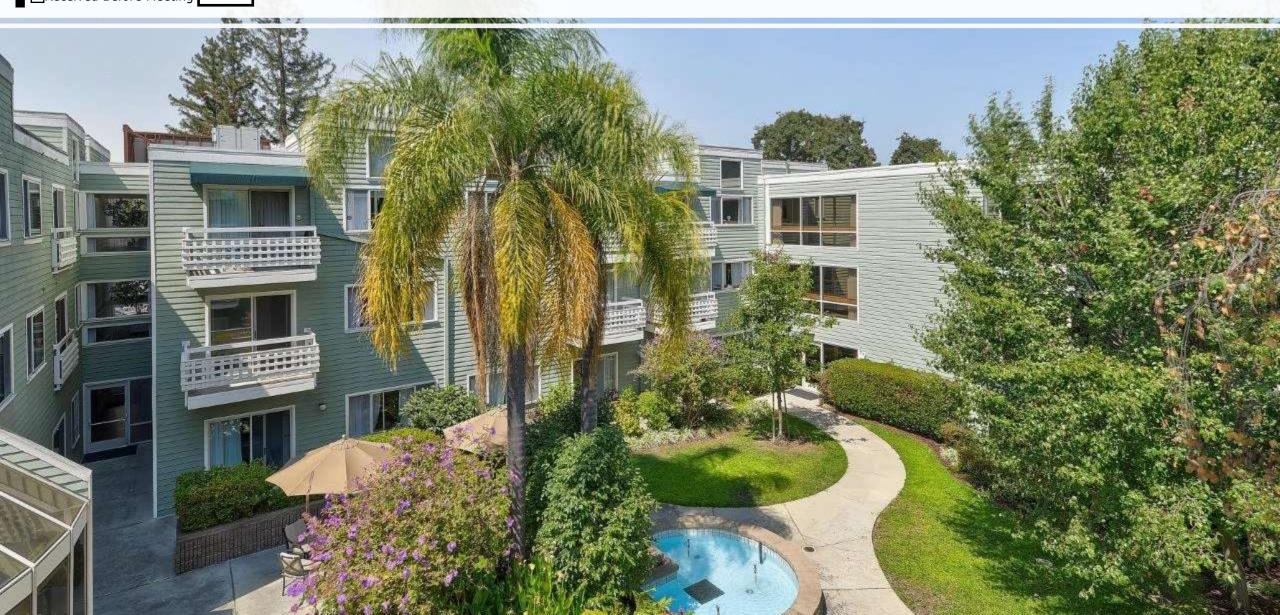

8/7/2023

Received Before Meeting

### Palo Alto Commons



# Project Location



## Project Info

- Existing senior housing building with 121 units
  - Both assisted living and memory care units
  - (PC-3775)
- Adjacent sister building has 44 independent living units
  - (PC-5116)
- Proposal is to add 14 units
  - 2 being from a small addition
  - 12 being from adding units above existing floors that cut away for the daylighting of adjacent neighbors



## Zoning Map

### PC-3775:

• FAR Allowed: 1.19

• FAR Existing: 1.19

• FAR Proposed: 1.25

• Parking Required: 54

• Parking Existing: 57

Parking Proposed: 57

- Daylight Plane Required:
  - Beginning at a height of 10' and continuing at a 45° slope
- Daylight Plane Proposed:
  - Some protrusions







### Landscape Plan





# Existing Photos

















## Daylight Sections









#