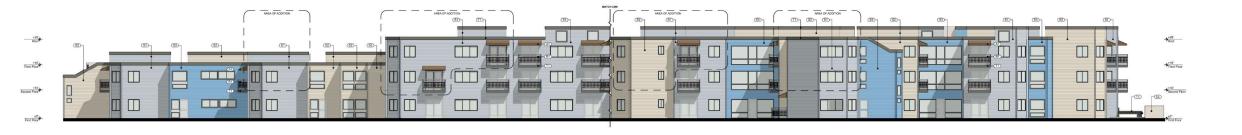

57

- Daylight Plane Required:
  - Beginning at a height of 10' and continuing at a 45° slope
- Daylight Plane Proposed:
  - Some protrusions







### Landscape Plan





# Existing Photos

















## Daylight Sections









## Daylight Sections









### Shadow Study – December 21

9:00 am - Existing



12:00 pm - Existing



6:00 am - Existing



9:00 am - Proposed



12:00 pm - Proposed



6:00 am - Proposed



### Shadow Study – March 21

9:00 am - Existing



1:00 pm - Existing



6:00 pm - Existing



9:00 am - Proposed



1:00 pm - Proposed



6:00 pm - Proposed



### Shadow Study – June 21

8:00 am - Existing



1:00 pm - Existing



6:00 pm - Existing



8:00 am - Proposed



1:00 pm - Proposed



6:00 pm - Proposed



### Color Scheme



**EXTERIOR FINISHES**