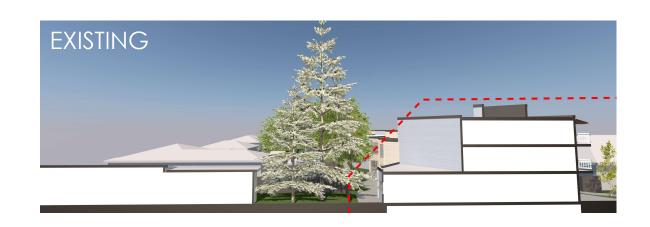

## Project Info

- Existing senior housing building with 121 units
  - Both assisted living and memory care units
  - (PC-3775)
- Adjacent sister building has 44 independent living units
  - (PC-5116)
- Proposal is to add 14 units
  - 2 being from a small addition
  - 12 being from adding units above existing floors that cut away for the daylighting of adjacent neighbors



## Zoning Map

### PC-3775:

• FAR Allowed: 1.19

• FAR Existing: 1.19

• FAR Proposed: 1.25

• Parking Required: 54

• Parking Existing: 57

Parking Proposed: 57

- Daylight Plane Required:
  - Beginning at a height of 10' and continuing at a 45° slope
- Daylight Plane Proposed:
  - Some protrusions







### Landscape Plan





# Existing Photos

















## Daylight Sections









## Daylight Sections









### Shadow Study – December 21

9:00 am - Existing



12:00 pm - Existing



6:00 am - Existing



9:00 am - Proposed



12:00 pm - Proposed



6:00 am - Proposed



### Shadow Study – March 21

9:00 am - Existing



1:00 pm - Existing



6:00 pm - Existing



9:00 am - Proposed



1:00 pm - Proposed



6:00 pm - Proposed



### Shadow Study – June 21

8:00 am - Existing



1:00 pm - Existing



6:00 pm - Existing



8:00 am - Proposed



1:00 pm - Proposed



6:00 pm - Proposed



### Color Scheme



**EXTERIOR FINISHES**