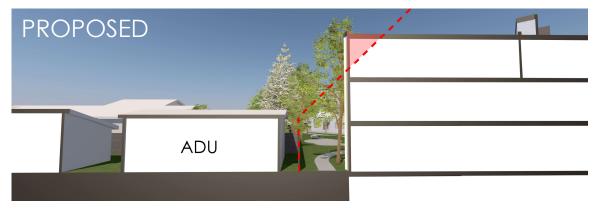

## Daylight Sections

### PC-3775:

• FAR Allowed: 1.19

• FAR Existing: 1.19

• FAR Proposed: 1.25

• Parking Required: 54

• Parking Existing: 57

Parking Proposed: 57

- Daylight Plane Required:
  - Beginning at a height of 10' and continuing at a 45° slope
- Daylight Plane Proposed:
  - Some protrusions