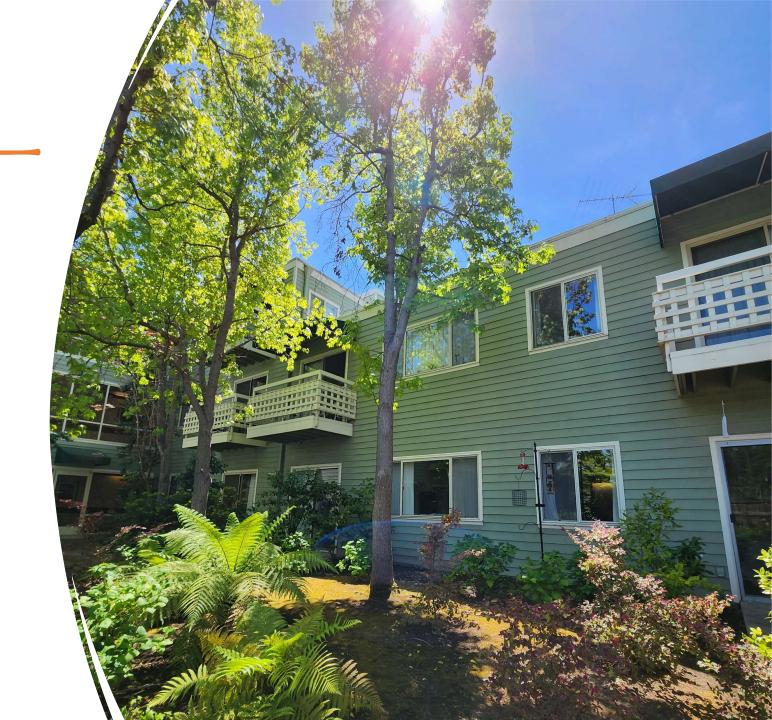

8/7/2023

Received Before Meeting

### Palo Alto Commons



# Project Location



## Project Info

- Existing senior housing building with 121 units
  - Both assisted living and memory care units
  - (PC-3775)
- Adjacent sister building has 44 independent living units
  - (PC-5116)
- Proposal is to add 14 units
  - 2 being from a small addition
  - 12 being from adding units above existing floors that cut away for the daylighting of adjacent neighbors



## Zoning Map

### PC-3775:

• FAR Allowed: 1.19

• FAR Existing: 1.19

• FAR Proposed: 1.25

• Parking Required: 54

• Parking Existing: 57

Parking Proposed: 57

- Daylight Plane Required:
  - Beginning at a height of 10' and continuing at a 45° slope
- Daylight Plane Proposed:
  - Some protrusions







### Landscape Plan





# Existing Photos

















## Daylight Sections









## Daylight Sections









### Shadow Study – December 21

9:00 am - Existing



12:00 pm - Existing



6:00 am - Existing



9:00 am - Proposed



12:00 pm - Proposed



6:00 am - Proposed



### Shadow Study – March 21

9:00 am - Existing



1:00 pm - Existing



6:00 pm - Existing



9:00 am - Proposed



1:00 pm - Proposed



6:00 pm - Proposed



### Shadow Study – June 21

8:00 am - Exist