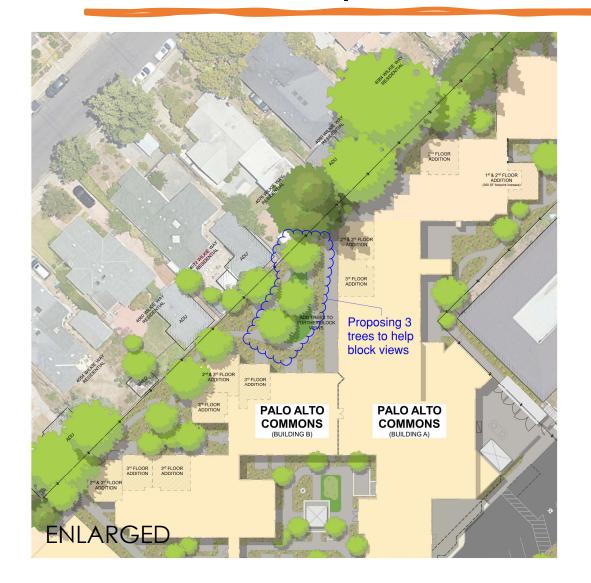

8/7/2023

Received Before Meeting

### Palo Alto Commons



# Project Location



## Project Info

- Existing senior housing building with 121 units
  - Both assisted living and memory care units
  - (PC-3775)
- Adjacent sister building has 44 independent living units
  - (PC-5116)
- Proposal is to add 14 units
  - 2 being from a small addition
  - 12 being from adding units above existing floors that cut away for the daylighting of adjacent neighbors



## Zoning Map

### PC-3775:

• FAR Allowed: 1.19

• FAR Existing: 1.19

• FAR Proposed: 1.25

• Parking Required: 54

• Parking Existing: 57

Parking Proposed: 57

- Daylight Plane Required:
  - Beginning at a height of 10' and continuing at a 45° slope
- Daylight Plane Proposed:
  - Some protrusions







### Landscape Plan





# Existing Photos

















## Daylight Sections









## Daylight Sections









### Shadow Study – December 21

9:00 am - Existing



12:00 pm - Existing



6:00 am - Existing



9:00 am - Proposed



12:00 pm - Proposed



6:00 am - Proposed



### Shadow Study – March 21

9:00 am - Existing



1:00 pm - Existing



6:00 pm - Existing



9:00 am - Proposed



1:00 pm - Proposed



6:00 pm - Proposed



### Shadow Study – June 21

8:00 am - Existing



1:00 pm - Existing



6:00 pm - Existing



8:00 am - Proposed



1:00 pm - Proposed



6:00 pm - Proposed



### Color Scheme



**EXTERIOR FINISHES**