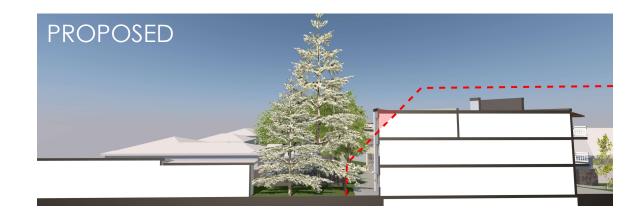

# Project Info

- Existing senior housing building with 121 units
  - Both assisted living and memory care units
  - (PC-3775)
- Adjacent sister building has 44 independent living units
  - (PC-5116)
- Proposal is to add 14 units
  - 2 being from a small addition
  - 12 being from adding units above existing floors that cut away for the daylighting of adjacent neighbors



## Zoning Map

### PC-3775:

• FAR Allowed: 1.19

• FAR Existing: 1.19

• FAR Proposed: 1.25

• Parking Required: 54

• Parking Existing: 57

Parking Proposed: 57

- Daylight Plane Required:
  - Beginning at a height of 10' and continuing at a 45° slope
- Daylight Plane Proposed:
  - Some protrusions







### Landscape Plan





# Existing Photos

















## Daylight Sections









## Daylight Sections









### Shadow Study – December 21

9:00 am - Existing



12:00 pm - Existing



6:00 am - Existing



9:00 am - Proposed



12:00 pm - Proposed



6:00 am - Proposed



### Shadow Study – March 21

9:00 am - Existing



1:00 pm - Existing



6:00 pm - Existing



9:00 am - Proposed



1:00 pm - Proposed



6:00 pm - Proposed



### Shadow Study – June 21

8:00 am - Existing



1:00 pm - Existing



6:00 pm - Existing



8:00 am - Proposed



1:00 pm - Proposed



6:00 pm - Proposed



### Color Scheme



**EXTERIOR FINISHES**