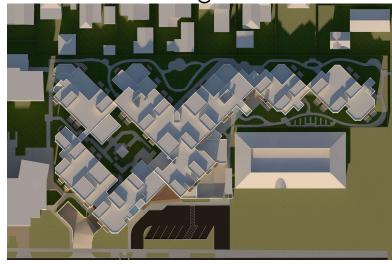

### Shadow Study – December 21

9:00 am - Existing

12:00 pm - Existing

6:00 am - Existing

9:00 am - Proposed

12:00 pm - Proposed

6:00 am - Proposed