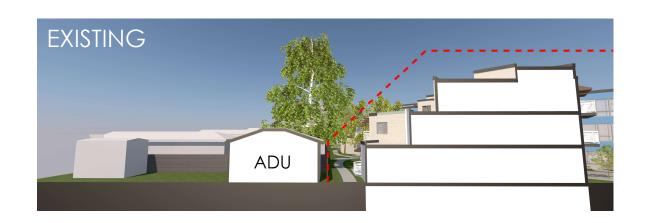

## Daylight Sections

### PC-3775:

• FAR Allowed: 1.19

• FAR Existing: 1.19

• FAR Proposed: 1.25

• Parking Required: 54

• Parking Existing: 57

Parking Proposed: 57

- Daylight Plane Required:
  - Beginning at a height of 10' and continuing at a 45° slope
- Daylight Plane Proposed:
  - Some protrusions