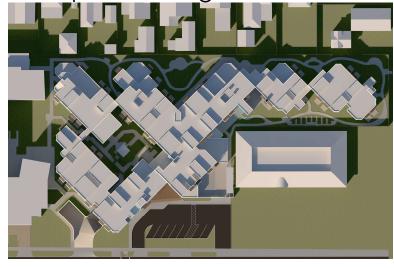

- 12 being from adding units above existing floors that cut away for the daylighting of adjacent neighbors



## Zoning Map

### PC-3775:

• FAR Allowed: 1.19

• FAR Existing: 1.19

• FAR Proposed: 1.25

• Parking Required: 54

• Parking Existing: 57

Parking Proposed: 57

- Daylight Plane Required:
  - Beginning at a height of 10' and continuing at a 45° slope
- Daylight Plane Proposed:
  - Some protrusions







### Landscape Plan





# Existing Photos

















## Daylight Sections









## Daylight Sections









### Shadow Study – December 21

9:00 am - Existing



12:00 pm - Existing



6:00 am - Existing



9:00 am - Proposed



12:00 pm - Proposed



6:00 am - Proposed



### Shadow Study – March 21

9:00 am - Existing



1:00 pm - Existing



6:00 pm - Existing



9:00 am - Proposed



1:00 pm - Proposed



6:00 pm - Proposed



### Shadow Study – June 21

8:00 am - Existing



1:00 pm - Existing



6:00 pm - Existing



8:00 am - Proposed



1:00 pm - Proposed



6:00 pm - Proposed



### Color Scheme



**EXTERIOR FINISHES**