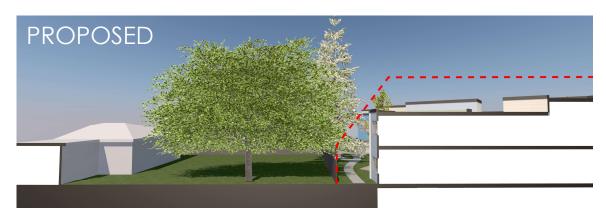

Project Info

- Existing senior housing building with 121 units
  - Both assisted living and memory care units
  - (PC-3775)
- Adjacent sister building has 44 independent living units
  - (PC-5116)
- Proposal is to add 14 units
  - 2 being from a small addition
  - 12 being from adding units above existing floors that cut away for the daylighting of adjacent neighbors



## Zoning Map

### PC-3775:

• FAR Allowed: 1.19

• FAR Existing: 1.19

• FAR Proposed: 1.25

• Parking Required: 54

• Parking Existing: 57

Parking Proposed: 57

- Daylight Plane Required:
  - Beginning at a height of 10' and continuing at a 45° slope
- Daylight Plane Proposed:
  - Some protrusions







### Landscape Plan





# Existing Photos

















## Daylight Sections









## Daylight Sections









### Shadow Study – December 21

9:00 am - Existing



12:00 pm - Existing



6:00 am - Existing



9:00 am - Proposed



12:00 pm - Proposed



6:00 am - Proposed



### Shadow Study – March 21

9:00 am - Existing



1:00 pm - Existing



6:00 pm - Existing



9:00 am - Proposed



1:00 pm - Proposed



6:00 pm - Proposed



### Shadow Study – June 21

8:00 am - Existing



1:00 pm - Existing



6:00 pm - Existing



8:00 am - Proposed



1:00 pm - Proposed



6:00 pm - Proposed



### Color Scheme



**EXTERIOR FINISHES**