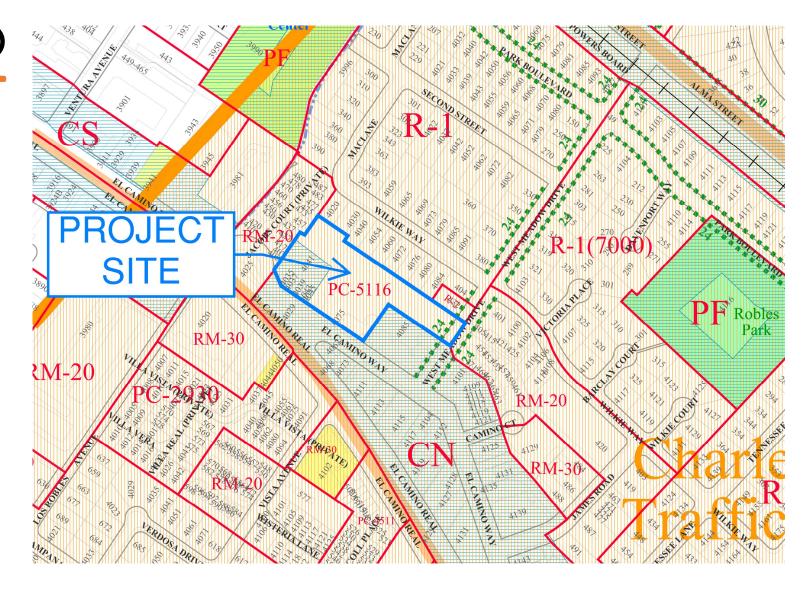

8/7/2023

Received Before Meeting

### Palo Alto Commons



# Project Location



## Project Info

- Existing senior housing building with 121 units
  - Both assisted living and memory care units
  - (PC-3775)
- Adjacent sister building has 44 independent living units
  - (PC-5116)
- Proposal is to add 14 units
  - 2 being from a small addition
  - 12 being from adding units above existing floors that cut away for the daylighting of adjacent neighbors



## Zoning Map

### PC-3775:

• FAR Allowed: 1.19

• FAR Existing: 1.19

• FAR Proposed: 1.25

• Parking Required: 54

• Parking Existing: 57

Parking Proposed: 57

- Daylight Plane Required:
  - Beginning at a height of 10' and continuing at a 45° slope
- Daylight Plane Proposed:
  - Some protrusions







### Landscape Plan





# Existing Photos

















## Daylight Sections









## Daylight Sections









### Shadow Study – December 21

9:00 am - Existing



12:00 pm - Existing



6:00 am - Existing



9:00 am - Proposed



12:00 pm - Proposed



6:00 am - Proposed



### Shadow Study – March 21

9:00 am - Existing



1:00 pm - Existing



6:00 pm - Existing



9:00 am - Proposed



1:00 pm - Proposed



6:00 pm - Proposed



### Shadow Study – June 21

8:00 am - Existing



1:00 pm - Existing



6:00 pm - Existing



8:00 am - Proposed



1:00 pm - Proposed



6:00 pm - Proposed



### Color Scheme



**EXTERIOR FINISHES**