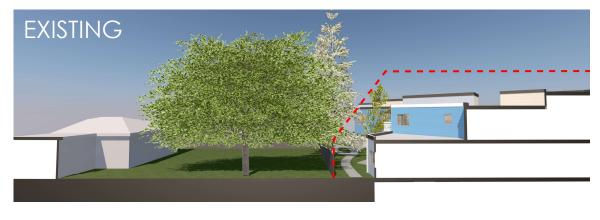

## Project Info

- Existing senior housing building with 121 units
  - Both assisted living and memory care units
  - (PC-3775)
- Adjacent sister building has 44 independent living units
  - (PC-5116)
- Proposal is to add 14 units
  - 2 being from a small addition
  - 12 being from adding units above existing floors that cut away for the daylighting of adjacent neighbors



## Zoning Map

### PC-3775:

• FAR Allowed: 1.19

• FAR Existing: 1.19

• FAR Proposed: 1.25

• Parking Required: 54

• Parking Existing: 57

Parking Proposed: 57

- Daylight Plane Required:
  - Beginning at a height of 10' and continuing at a 45° slope
- Daylight Plane Proposed:
  - Some protrusions







### Landscape Plan





# Existing Photos

















## Daylight Sections









## Daylight Sections









### Shadow Study – December 21

9:00 am - Existing



12:00 pm - Existing



6:00 am - Existing



9:00 am - Proposed



12:00 pm - Proposed



6:00 am - Proposed



### Shadow Study – March 21

9:00 am - Existing



1:00 pm - Existing



6:00 pm - Existing



9:00 am - Proposed



1:00 pm - Proposed



6:00 pm - Proposed



### Shadow Study – June 21

8:00 am - Existing



1:00 pm - Existing



6:00 pm - Existing



8:00 am - Proposed



1:00 pm - Proposed



6:00 pm - Proposed



### Color Scheme



**EXTERIOR FINISHES**