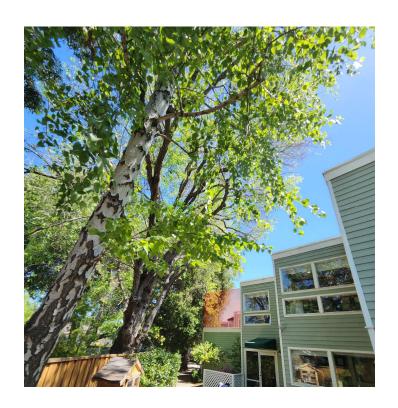

eceived Before Meeting

### Palo Alto Commons



# Project Location



## Project Info

- Existing senior housing building with 121 units
  - Both assisted living and memory care units
  - (PC-3775)
- Adjacent sister building has 44 independent living units
  - (PC-5116)
- Proposal is to add 14 units
  - 2 being from a small addition
  - 12 being from adding units above existing floors that cut away for the daylighting of adjacent neighbors



## Zoning Map

### PC-3775:

• FAR Allowed: 1.19

• FAR Existing: 1.19

• FAR Proposed: 1.25

• Parking Required: 54

• Parking Existing: 57

Parking Proposed: 57

- Daylight Plane Required:
  - Beginning at a height of 10' and continuing at a 45° slope
- Daylight Plane Proposed:
  - Some protrusions







### Landscape Plan





# Existing Photos

















## Daylight Sections









## Daylight Sections









### Shadow Study – December 21

9:00 am - Existing



12:00 pm - Existing



6:00 am - Existing



9:00 am - Proposed



12:00 pm - Proposed



6:00 am - Proposed



### Shadow Study – March 21

9:00 am - Existing



1:00 pm - Existing



6:00 pm - Existing



9:00 am - Proposed



1:00 pm - Proposed



6:00 pm - Proposed



### Shadow Study – June 21

8:00 am - Existing



1:00 pm - Existing



6:00 pm - Existing



8:00 am - Proposed



1:00 pm - Proposed



6:00 pm - Proposed



### Color Scheme



**EXTERIOR FINISHES**