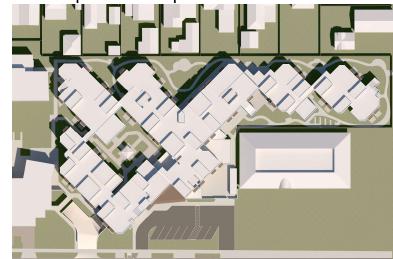

ng floors that cut away for the daylighting of adjacent neighbors



## Zoning Map

### PC-3775:

• FAR Allowed: 1.19

• FAR Existing: 1.19

• FAR Proposed: 1.25

• Parking Required: 54

• Parking Existing: 57

Parking Proposed: 57

- Daylight Plane Required:
  - Beginning at a height of 10' and continuing at a 45° slope
- Daylight Plane Proposed:
  - Some protrusions







### Landscape Plan





# Existing Photos

















## Daylight Sections









## Daylight Sections









### Shadow Study – December 21

9:00 am - Existing



12:00 pm - Existing



6:00 am - Existing



9:00 am - Proposed



12:00 pm - Proposed



6:00 am - Proposed



### Shadow Study – March 21

9:00 am - Existing



1:00 pm - Existing



6:00 pm - Existing



9:00 am - Proposed



1:00 pm - Proposed



6:00 pm - Proposed



### Shadow Study – June 21

8:00 am - Existing



1:00 pm - Existing



6:00 pm - Existing



8:00 am - Proposed



1:00 pm - Proposed



6:00 pm - Proposed



### Color Scheme



**EXTERIOR FINISHES**