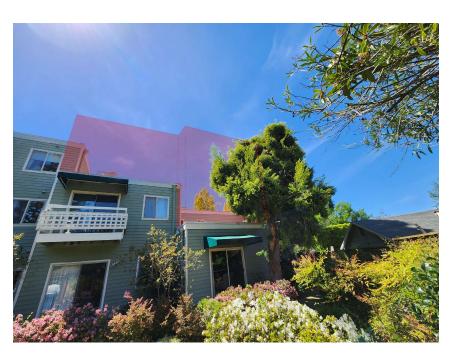

ved Before Meeting

### Palo Alto Commons



# Project Location



## Project Info

- Existing senior housing building with 121 units
  - Both assisted living and memory care units
  - (PC-3775)
- Adjacent sister building has 44 independent living units
  - (PC-5116)
- Proposal is to add 14 units
  - 2 being from a small addition
  - 12 being from adding units above existing floors that cut away for the daylighting of adjacent neighbors



## Zoning Map

### PC-3775:

• FAR Allowed: 1.19

• FAR Existing: 1.19

• FAR Proposed: 1.25

• Parking Required: 54

• Parking Existing: 57

Parking Proposed: 57

- Daylight Plane Required:
  - Beginning at a height of 10' and continuing at a 45° slope
- Daylight Plane Proposed:
  - Some protrusions







### Landscape Plan





# Existing Photos

















## Daylight Sections









## Daylight Sections









### Shadow Study – December 21

9:00 am - Existing



12:00 pm - Existing



6:00 am - Existing



9:00 am - Proposed



12:00 pm - Proposed



6:00 am - Proposed



### Shadow Study – March 21

9:00 am - Existing



1:00 pm - Existing



6:00 pm - Existing



9:00 am - Proposed



1:00 pm - Proposed



6:00 pm - Proposed



### Shadow Study – June 21

8:00 am - Existing



1:00 pm - Existing



6:00 pm - Existing



8:00 am - Proposed



1:00 pm - Proposed



6:00 pm - Proposed



### Color Scheme



**EXTERIOR FINISHES**