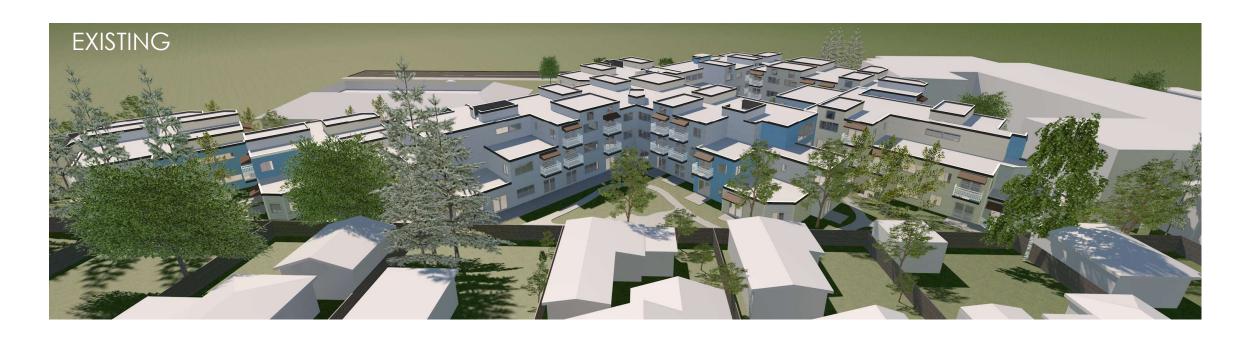

## Project Info

- Existing senior housing building with 121 units
  - Both assisted living and memory care units
  - (PC-3775)
- Adjacent sister building has 44 independent living units
  - (PC-5116)
- Proposal is to add 14 units
  - 2 being from a small addition
  - 12 being from adding units above existing floors that cut away for the daylighting of adjacent neighbors