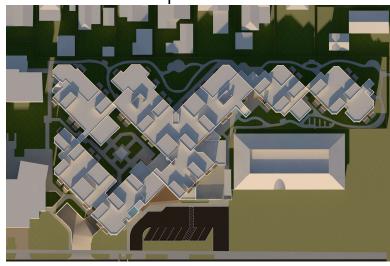

### Shadow Study – March 21

9:00 am - Existing

1:00 pm - Existing

6:00 pm - Existing

9:00 am - Proposed

1:00 pm - Proposed

6:00 pm - Proposed