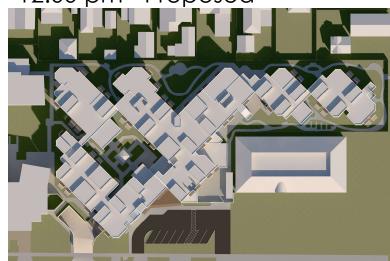

### Shadow Study – March 21

9:00 am - Existing

1:00 pm - Existing

6:00 pm - Existing

9:00 am - Proposed

1:00 pm - Proposed

6:00 pm - Proposed