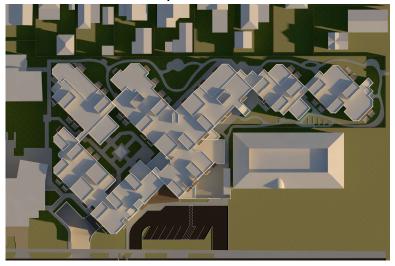

### Shadow Study – December 21

9:00 am - Existing

12:00 pm - Existing

6:00 am - Existing

9:00 am - Proposed

12:00 pm - Proposed

6:00 am - Proposed