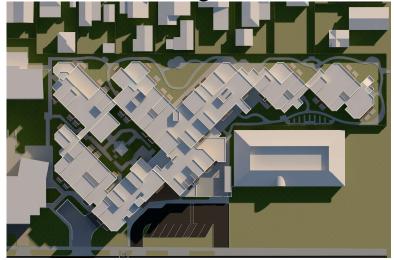

# Project Location

## Project Info

- Existing senior housing building with 121 units
  - Both assisted living and memory care units
  - (PC-3775)
- Adjacent sister building has 44 independent living units
  - (PC-5116)
- Proposal is to add 14 units
  - 2 being from a small addition
  - 12 being from adding units above existing floors that cut away for the daylighting of adjacent neighbors